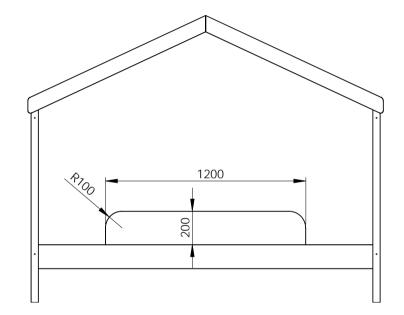

| Model: HOUSEBED SRBE1214                                                                                                                                                                         | Discription: SAFETY RAIL |                    | Page: 1/1                                       |
|--------------------------------------------------------------------------------------------------------------------------------------------------------------------------------------------------|--------------------------|--------------------|-------------------------------------------------|
| Dimensions(mm): 1200x200x16                                                                                                                                                                      |                          | Material: MDF+PINE | Date: 07/10/2022                                |
| All contents on this document are protected by copyright & patents. Except as specifically<br>permitted herein, no portion of the information on this document may be reproduced in any form, or |                          |                    | COPYRIGHT © 2022 VIPACK,<br>ALL RIGHTS RESERVED |
| by any means, without prior written permission from Vipack bvba. No parts of the designs and the products can be copied or transmitted. Product and drawings under Patent and Copyright.         |                          |                    |                                                 |