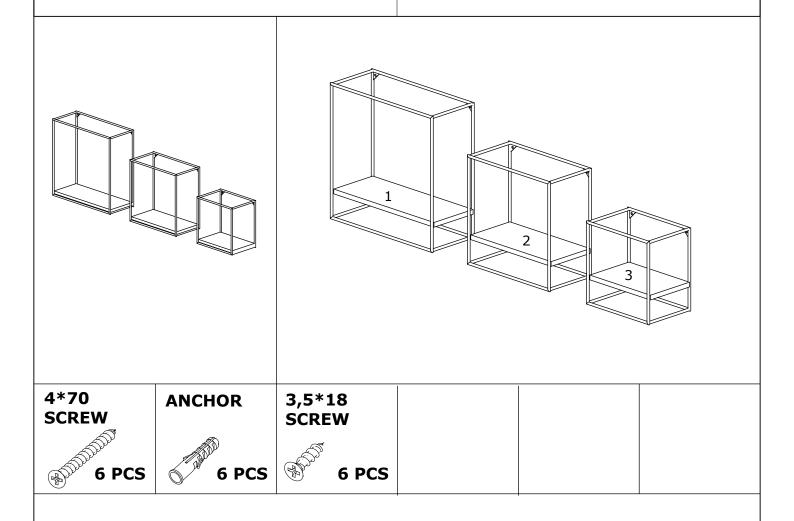

### FATO WALLSHELF

## ASSEMBLY INSTRUCTIONS



### Dear Customer.

Before reaching this product for purchase, it has been subjected to all tests and controls by us.

This line will be moved to be moved to be moved. Training like this back them all don't send it we just don't want the responsible part from us. The missing piece is corrected immediately.

Check all parts and accessories listed in the box before assembly. Your design and accessory is solid Particle then you can start later. Before assembly, wipe a part of it with a damp cloth.

It is required for 2 (two) to ensure the installation of this product is solid and secure. It can be installed in approximately 20 to 30 minutes.

If you buy more products, do not start the installation of the other product before the installation of the design is completed in order to avoid any