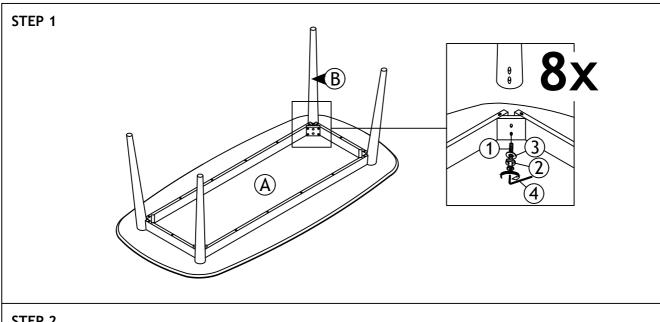

## **ASSEMBLY INSTRUCTIONS**

Read this instruction carefully. Refer hardware and furniture parts list for guidance. Be sure all parts are complete, before assembling. Place all wooden furniture part on a clean and flat soft surface to prevent scratcheds. Refer steps provided as assembling guide.

## **CAUTIONS:**

- 1.Do not **FULLY-TIGHTEN** the nuts or nut bolts until all are in place.
- 2.To prevent thread damage. Ensure that nuts or nut bolts are not over-tighten.
- 3. Hardware are to be kept out of reach from children.

| PART LIST |             |       |  |  |
|-----------|-------------|-------|--|--|
| ITEM      | DESCRIPTION | QTY   |  |  |
| Α         | TABLE TOP   | 1 PC  |  |  |
| В         | TABLE LEG   | 4 PCS |  |  |

| HARDWARE LIST |                      |   |       |  |
|---------------|----------------------|---|-------|--|
| ITEM          | DESCRIPTION          |   | QTY   |  |
| 1             | JCBB SCREW M8 x 70MM | • | 8 PCS |  |
| 2             | SPRING WASHER 5/16"  |   | 8 PCS |  |
| 3             | FLAT WASHER 5/16"    | 0 | 8 PCS |  |
| 4             | ALLEN KEY M5         |   | 1 PC  |  |