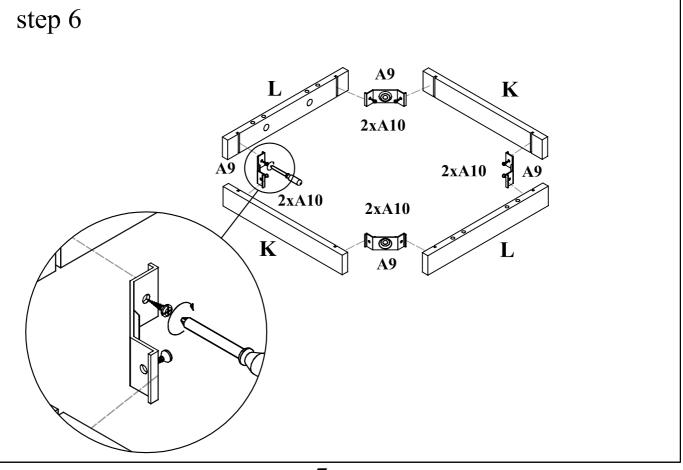

Ø3x15 Rx1 **A**1 A7 x20 450mm Ø8x35 **A2 A8** x16 Ø7x24 x1**A3 A9** x16 Ø15x12 **x**4 A10 **A4** x4**8**x A 12 A11 **A5** x4x4 Ø6,3x11 x420mm

Ruler - To help correctly identify the fitings



ENG – In case of any quality issues, contact your local dealer and always mention item reference No.

- FR En cas de problèmes de qualité, contactez votre revendeur local et mentionnez toujours la référence de l'article.
- IT In caso di eventuali problemi di qualità, contattare il rivenditore locale e citare sempre punto di riferimento No.
- ES En caso de problemas de calidad, póngase en contacto con su distribuidor local y mencione siempre la referencia del artículo.
- DE Wenn Sie Qualitätsprobleme haben wenden Sie sich bitte an ihren örtlichen Händler und erwähnen Sie immer die Artikelnummer.













## Important - Please read these instructions fully before starting assembly

Check you have all the components and tools.

Remove all fittings from the plastic bags and separate them into their groups.

Keep children and animals away from the work area, small parts could choke if swallowed.

Make sure you have enough space to layout the parts before starting.

Do not stand or put weight on the product, this Assemble on a soft level surface to avoid could cause damage.

Assemble the item as close to its final position (in the same room) as possible. Do not place furniture directly in front of radiators, fires or any other source of heat.



Parts of the assembly will be easier with 2 people.

damaging the unit or your floor.



We do not recommend the use of power drill/drivers for