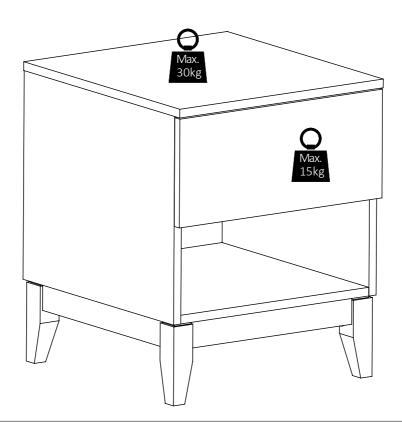

connectors on this unit.

This product should not be discarded with household waste. Take to your local authority waste disposal centre.

## Cleaning and care of high gloss surfaces

Regular dusting with a dry cloth will keep your units clean.

Do not clean with products contaiing the following: Acetone, (e.g nail varnish remover). Ammonia (e.g.bleach). or Sodium hydroxide (e.g. Caustic soda, drain and oven cleaners).

Clean marks with a damp cloth.

Do not use abrasive cleaners.

In the event of accidental contact with aggresive cleaners, rinse thoroughly with water.

Do not allow spillages to stay on the surface for long.

To remove stubborn stains, wipe over with a damp cloth and washing up liquid.

Use place mats to protect the surface from moisture and heat.

## Maximum weight limit