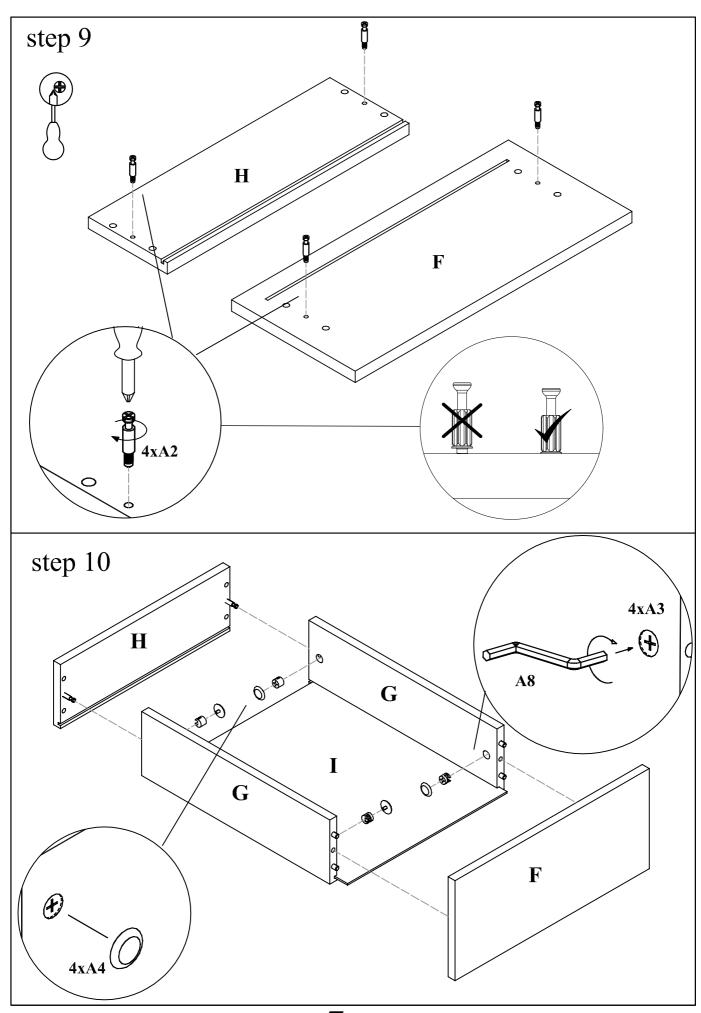

5 Rx1 **A**1 A7 x20 450mm Ø8x35 **A2 A8** x16 Ø7x24 x1**A3 A9** x16 Ø15x12 **x**4 A10 **A4** x4**8**x A 12 A11 **A5** x4x4 Ø6,3x11 x420mm

Ruler - To help correctly identify the fitings



ENG – In case of any quality issues, contact your local dealer and always mention item reference No.

- FR En cas de problèmes de qualité, contactez votre revendeur local et mentionnez toujours la référence de l'article.
- IT In caso di eventuali problemi di qualità, contattare il rivenditore locale e citare sempre punto di riferimento No.
- ES En caso de problemas de calidad, póngase en contacto con su distribuidor local y mencione siempre la referencia del artículo.
- DE Wenn Sie Qualitätsprobleme haben wenden Sie sich bitte an ihren örtlichen Händler und erwähnen Sie immer die Artikelnummer.













## Important - Please read these instructions fully before starting assembly

Check you have all the components and tools.

Remove all fittings from the plastic bags and separate them into their groups.

Keep children and animals away from the work area, small parts could choke if swallowed.

Make sure you have enough space to layout the parts before starting.

Do not stand or put weight on the product, this Assemble on a soft level surface to avoid could cause damage.

Assemble the item as close to its final position (in the same room) as possible. Do not place furniture directly in front of radiators, fires or any other source of heat.



Parts of the assembly will be easier with 2 people.

damaging the unit or your floor.



We do not recommend the use of power drill/drivers for ins