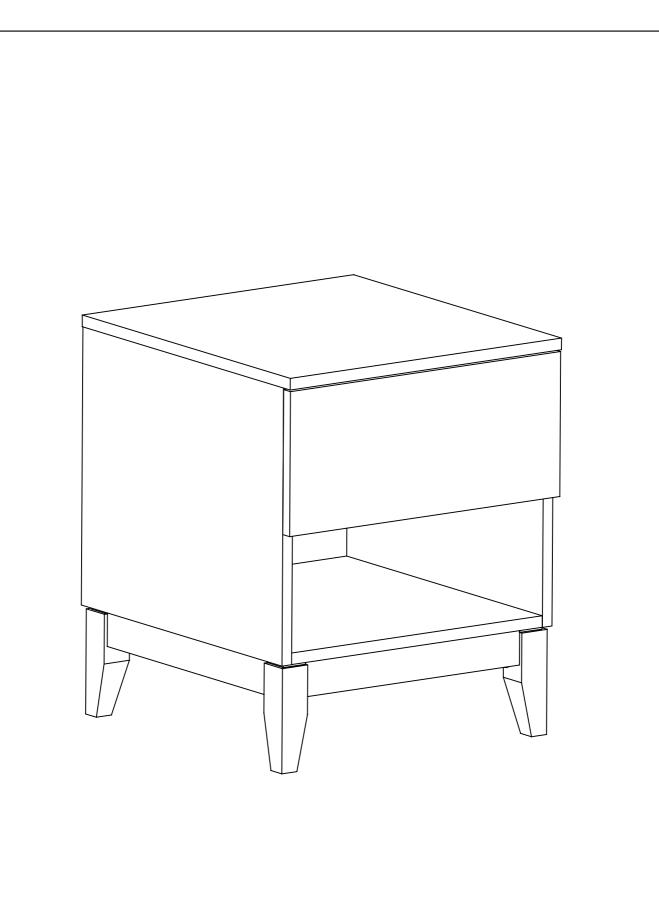

Reference no:

Designed by

Rowhard Pfeifer

0 10 20 30 40 50 60 70 80 90 100 110 120  $\mathbf{E}$  $\mathbf{C}$ B D H I F G **A6** x4Ø3x15 Rx1 **A**1 A7 x20 450mm Ø8x35 **A2 A8** x16 Ø7x24 x1**A3 A9** x16 Ø15x12 **x**4 A10 **A4** x4**8**x A 12 A11 **A5** x4x4 Ø6,3x11 x420mm