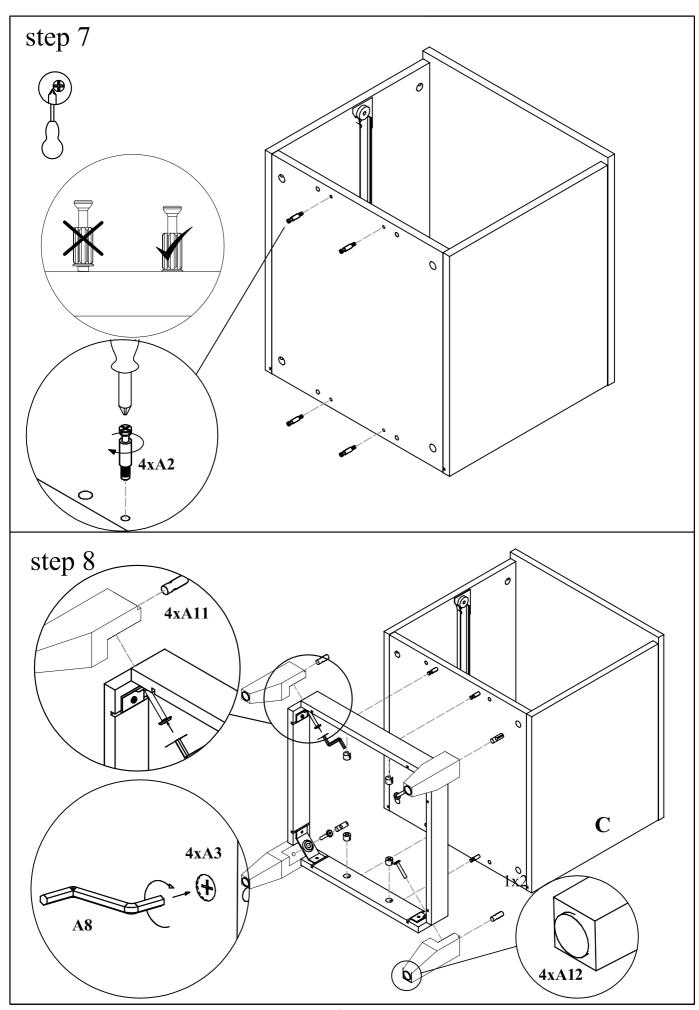

x15 Rx1 **A**1 A7 x20 450mm Ø8x35 **A2 A8** x16 Ø7x24 x1**A3 A9** x16 Ø15x12 **x**4 A10 **A4** x4**8**x A 12 A11 **A5** x4x4 Ø6,3x11 x420mm

Ruler - To help correctly identify the fitings



ENG – In case of any quality issues, contact your local dealer and always mention item reference No.

- FR En cas de problèmes de qualité, contactez votre revendeur local et mentionnez toujours la référence de l'article.
- IT In caso di eventuali problemi di qualità, contattare il rivenditore locale e citare sempre punto di riferimento No.
- ES En caso de problemas de calidad, póngase en contacto con su distribuidor local y mencione siempre la referencia del artículo.
- DE Wenn Sie Qualitätsprobleme haben wenden Sie sich bitte an ihren örtlichen Händler und erwähnen Sie immer die Artikelnummer.













## Important - Please read these instructions fully before starting assembly

Check you have all the components and tools.

Remove all fittings from the plastic bags and separate them into their groups.

Keep children and animals away from the work area, small parts could choke if swallowed.

Make sure you have enough space to layout the parts before starting.

Do not stand or put weight on the product, this Assemble on a soft level surface to avoid could cause damage.

Assemble the item as close to its final position (in the same room) as possible. Do not place furniture directly in front of radiators, fires or any other source of heat.



Parts of the assembly will be easier with 2 people.

damaging the unit or your floor.



We do not recommend the use of power drill/drivers for i