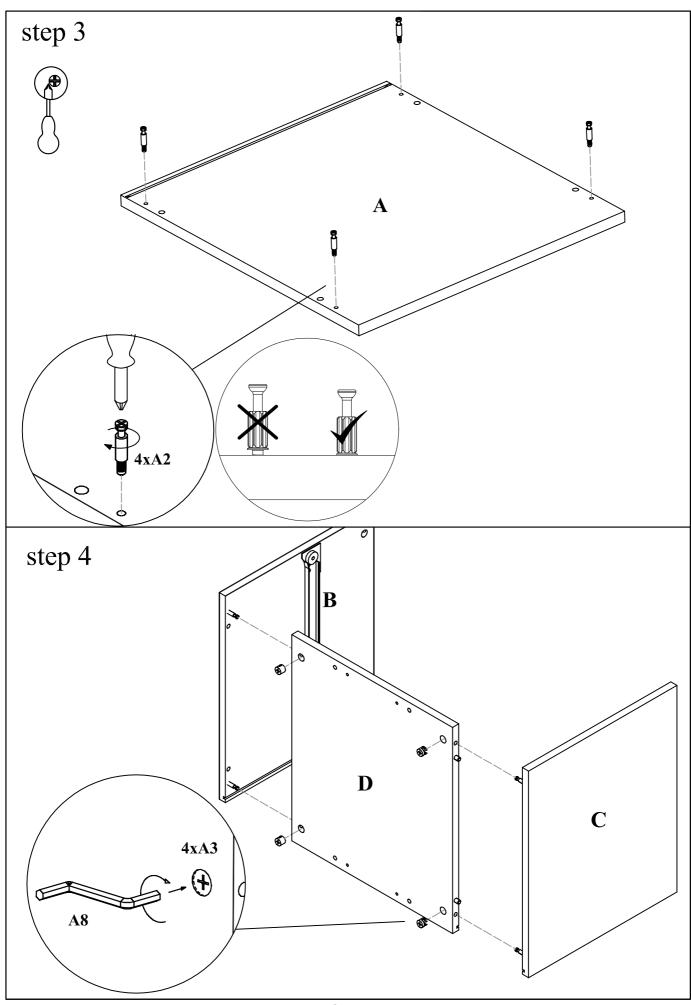

## Important - Please read these instructions fully before starting assembly

Check you have all the components and tools.

Remove all fittings from the plastic bags and separate them into their groups.

Keep children and animals away from the work area, small parts could choke if swallowed.

Make sure you have enough space to layout the parts before starting.

Do not stand or put weight on the product, this Assemble on a soft level surface to avoid could cause damage.

Assemble the item as close to its final position (in the same room) as possible. Do not place furniture directly in front of radiators, fires or any other source of heat.

Parts of the assembly will be easier with 2 people.

damaging the unit or your floor.

We do not recommend the use of power drill/drivers for inserting screws, as this could

damage the unit. Only use hand screwdrivers.