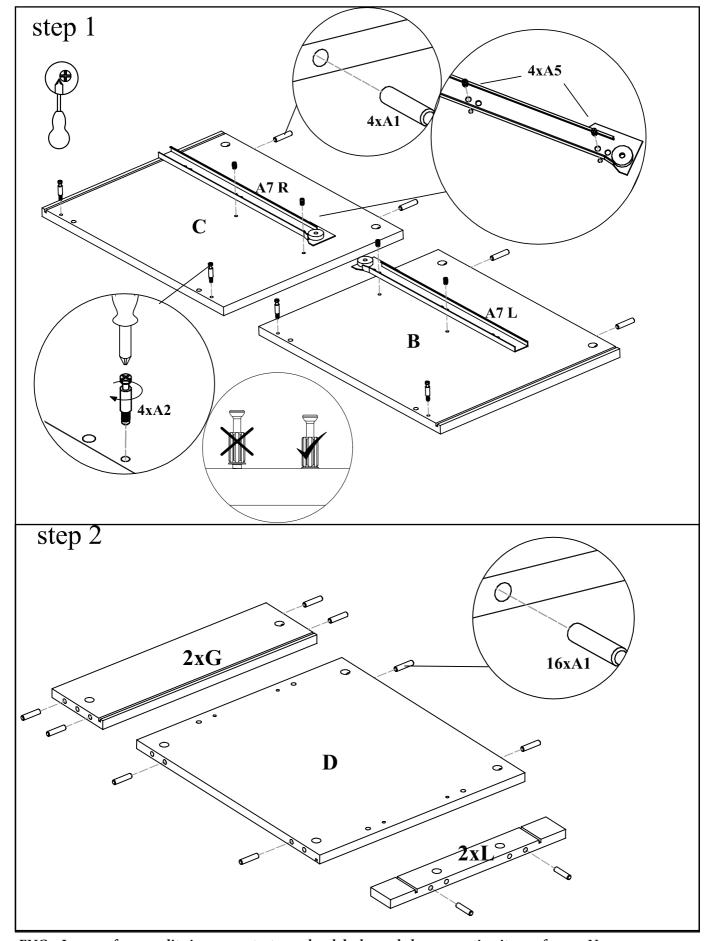

## Important - Please read these instructions fully before starting assembly

Check you have all the components and tools.

Remove all fittings from the plastic bags and separate them into their groups.

Keep children and animals away from the work area, small parts could choke if swallowed.

Make sure you have enough space to layout the parts before starting.

Do not stand or put weight on the product, this Assemble on a soft level surface to avoid could cause damage.

Assemble the item as close to its final position (in the same room) as possible. Do not place furniture directly in front of radiators, fires or any other source of heat.

Parts of the assembly will be easier with 2 people.

damaging the unit or your floor.

We do not recommend the use of power drill/drivers for inserting screws, as this could

damage the unit. Only use hand screwdrivers.