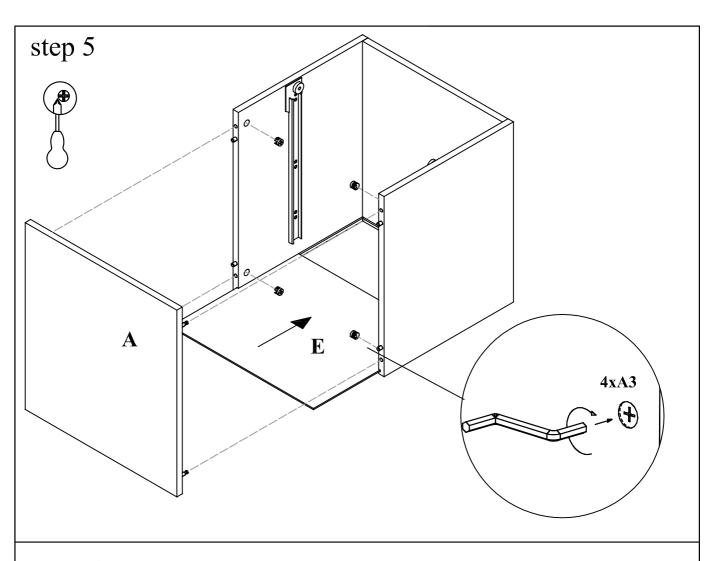

## Important - Please read these instructions fully before starting assembly

Check you have all the components and tools.

Remove all fittings from the plastic bags and separate them into their groups.

Keep children and animals away from the work area, small parts could choke if swallowed.

Make sure you have enough space to layout the parts before starting.

Do not stand or put weight on the product, this Assemble on a soft level surface to avoid could cause damage.

Assemble the item as close to its final position (in the same room) as possible. Do not place furniture directly in front of radiators, fires or any other source of heat.

Parts of the assembly will be easier with 2 people.

damaging the unit or your floor.

We do not recommend the use of power drill/drivers for inserting screws, as this could

damage the unit. Only use hand screwdrivers.