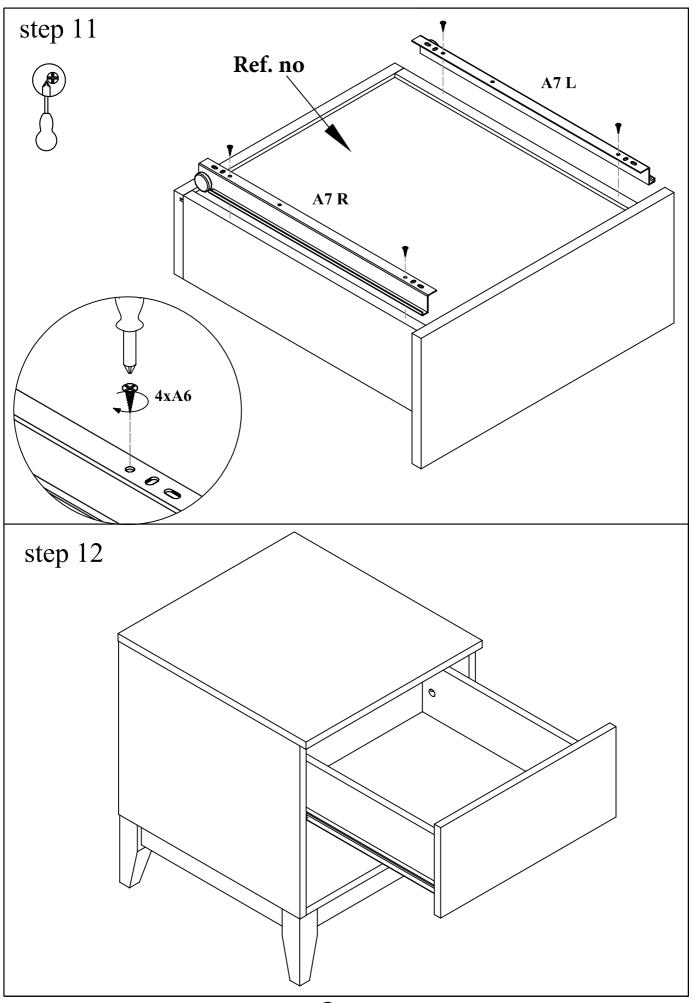

Rx1 **A**1 A7 x20 450mm Ø8x35 **A2 A8** x16 Ø7x24 x1**A3 A9** x16 Ø15x12 **x**4 A10 **A4** x4**8**x A 12 A11 **A5** x4x4 Ø6,3x11 x420mm

Ruler - To help correctly identify the fitings



ENG – In case of any quality issues, contact your local dealer and always mention item reference No.

- FR En cas de problèmes de qualité, contactez votre revendeur local et mentionnez toujours la référence de l'article.
- IT In caso di eventuali problemi di qualità, contattare il rivenditore locale e citare sempre punto di riferimento No.
- ES En caso de problemas de calidad, póngase en contacto con su distribuidor local y mencione siempre la referencia del artículo.
- DE Wenn Sie Qualitätsprobleme haben wenden Sie sich bitte an ihren örtlichen Händler und erwähnen Sie immer die Artikelnummer.













## Important - Please read these instructions fully before starting assembly

Check you have all the components and tools.

Remove all fittings from the plastic bags and separate them into their groups.

Keep children and animals away from the work area, small parts could choke if swallowed.

Make sure you have enough space to layout the parts before starting.

Do not stand or put weight on the product, this Assemble on a soft level surface to avoid could cause damage.

Assemble the item as close to its final position (in the same room) as possible. Do not place furniture directly in front of radiators, fires or any other source of heat.



Parts of the assembly will be easier with 2 people.

damaging the unit or your floor.



We do not recommend the use of power drill/drivers for inser