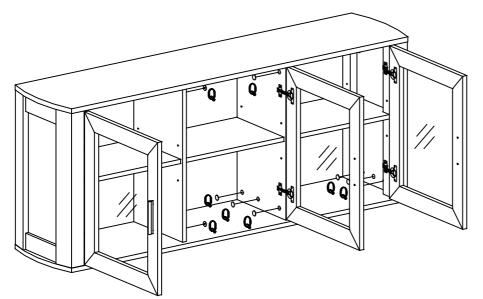

## Parts List

| Item No. | Description                     | Quantity | Remarks |
|----------|---------------------------------|----------|---------|
| 1        | Тор                             | 1        |         |
| 2        | Left side panel                 | 1        |         |
| 3        | Right side panel                | 1        |         |
| 4        | Bottom                          | 1        |         |
| 5        | Middle panel                    | 2        |         |
| 6        | Left and right adjustable shelf | 2        |         |
| 7        | Middle adjustable shelf         | 1        |         |
| 8        | Left and right back panel       | 2        |         |
| 9        | Middle back panel               | 1        |         |
| 10       | Door                            | 3        |         |
| 11       | Back top belt                   | 1        |         |
| 12       | Hanging belt                    | 1        |         |
|          |                                 |          |         |
|          |                                 |          |         |
|          |                                 |          |         |
|          |                                 |          |         |
|          |                                 |          |         |
|          |                                 |          |         |
|          |                                 |          |         |
|          |                                 |          |         |
|          |                                 |          |         |
|          |                                 |          |         |
|          |                                 |          |         |
|          |                                 |          |         |
|          |                                 |          |         |

2 3 2 K×12 K K 5-9

 $9 \quad \underset{\mathbf{Q} \times 24}{\overset{\bigcirc}{\circ}}$ 