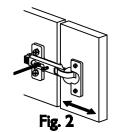

## Hardware List 2-G 6-C 20-E 4-D 16-A 19-B 4-F Bress Axxx ø4×14mm $\emptyset 8 \times 40 \text{mm}$ $\emptyset6\times43\mathrm{mm}$ 12-L 6-H 31-K 4-M 4-N 3-I 1-J Ami ø14.5×12mm 3−R $\emptyset4 \times 22$ mm $\emptyset4\times30mm$ $\emptyset6\times41$ mm 24-Q 3-S 12-P Auto Arres $\emptyset$ 5 $\times$ 15mm $\emptyset4 imes38 ext{mm}$ $\emptyset 3.5 \times 16 \text{mm}$