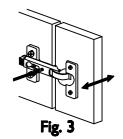

## Hardware List 2-G 6-C 20-E 4-D 16-A 19-B 4-F Bress Axxx ø4×14mm $\emptyset 8 \times 40 \text{mm}$ $\emptyset6\times43\mathrm{mm}$ 12-L 6-H 31-K 4-M 4-N 3-I 1-J Ami ø14.5×12mm 3−R $\emptyset4 \times 22$ mm $\emptyset4\times30mm$ $\emptyset6\times41$ mm 24-Q 3-S 12-P Auto Arres $\emptyset$ 5 $\times$ 15mm $\emptyset4 imes38 ext{mm}$ $\emptyset 3.5 \times 16 \text{mm}$