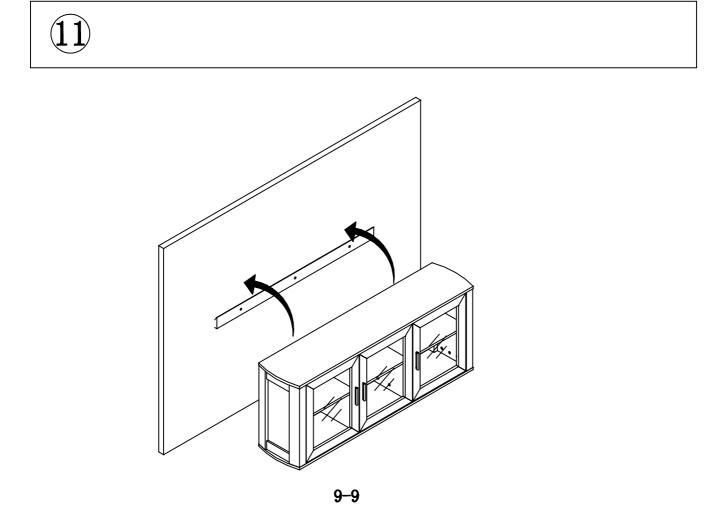

## Parts List

| Item No. | Description                     | Quantity | Remarks |
|----------|---------------------------------|----------|---------|
| 1        | Тор                             | 1        |         |
| 2        | Left side panel                 | 1        |         |
| 3        | Right side panel                | 1        |         |
| 4        | Bottom                          | 1        |         |
| 5        | Middle panel                    | 2        |         |
| 6        | Left and right adjustable shelf | 2        |         |
| 7        | Middle adjustable shelf         | 1        |         |
| 8        | Left and right back panel       | 2        |         |
| 9        | Middle back panel               | 1        |         |
| 10       | Door                            | 3        |         |
| 11       | Back top belt                   | 1        |         |
| 12       | Hanging belt                    | 1        |         |
|          |                                 |          |         |
|          |                                 |          |         |
|          |                                 |          |         |
|          |                                 |          |         |
|          |                                 |          |         |
|          |                                 |          |         |
|          |                                 |          |         |
|          |                                 |          |         |
|          |                                 |          |         |
|          |                                 |          |         |
|          |                                 |          |         |
|          |                                 |          |         |
|          |                                 |          |         |