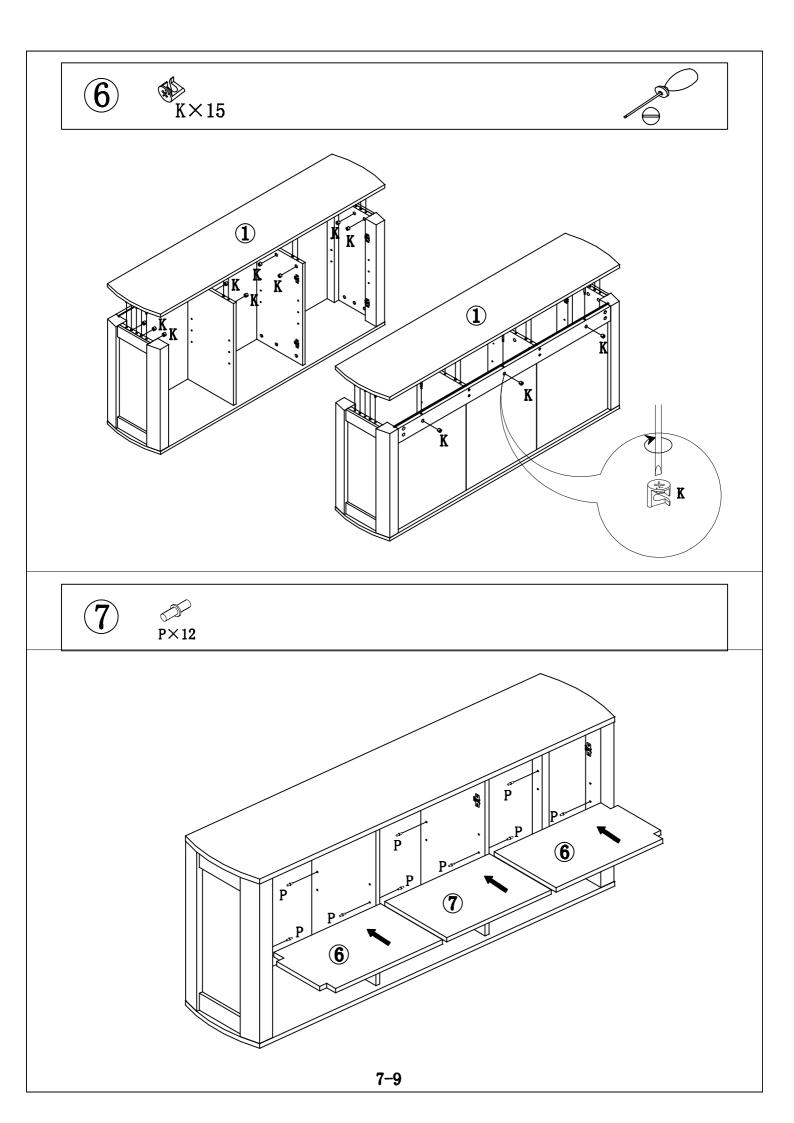

2 3 2 K×12 K K 5-9

 $9 \quad \underset{\mathbf{Q} \times 24}{\overset{\bigcirc}{\circ}}$ 