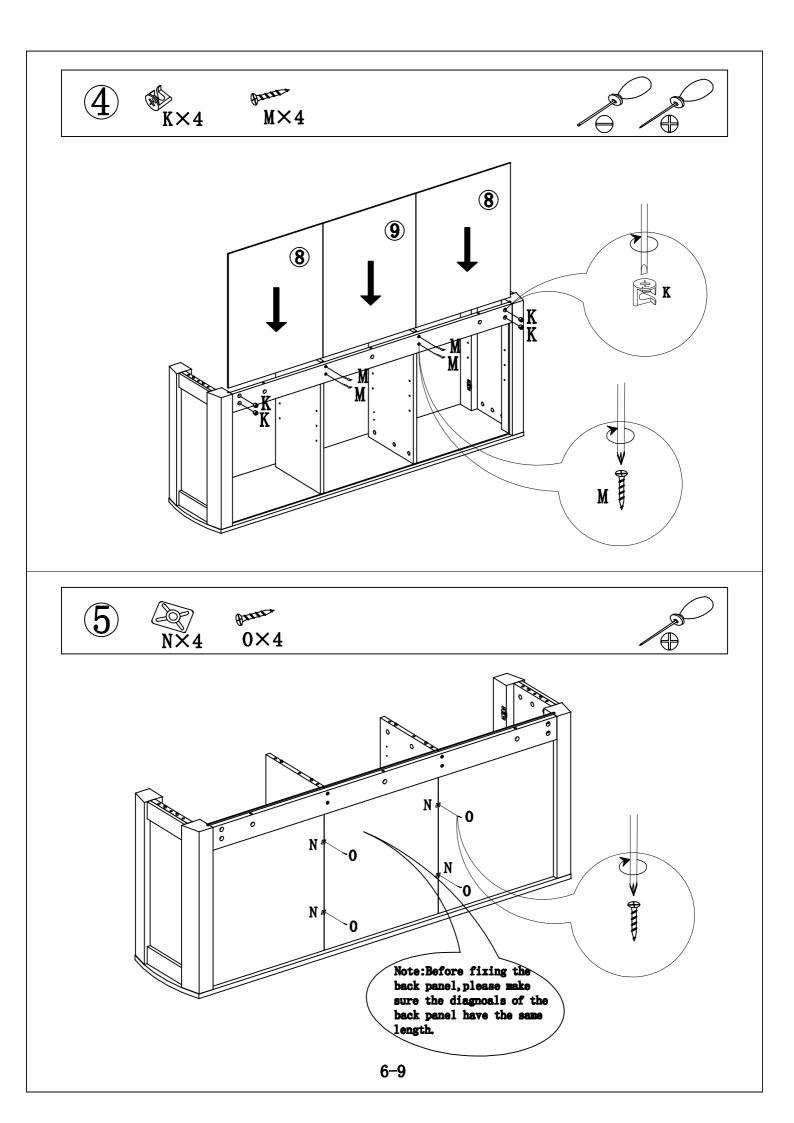

2 3 2 K×12 K K 5-9

 $9 \quad \underset{\mathbf{Q} \times 24}{\overset{\bigcirc}{\circ}}$ 