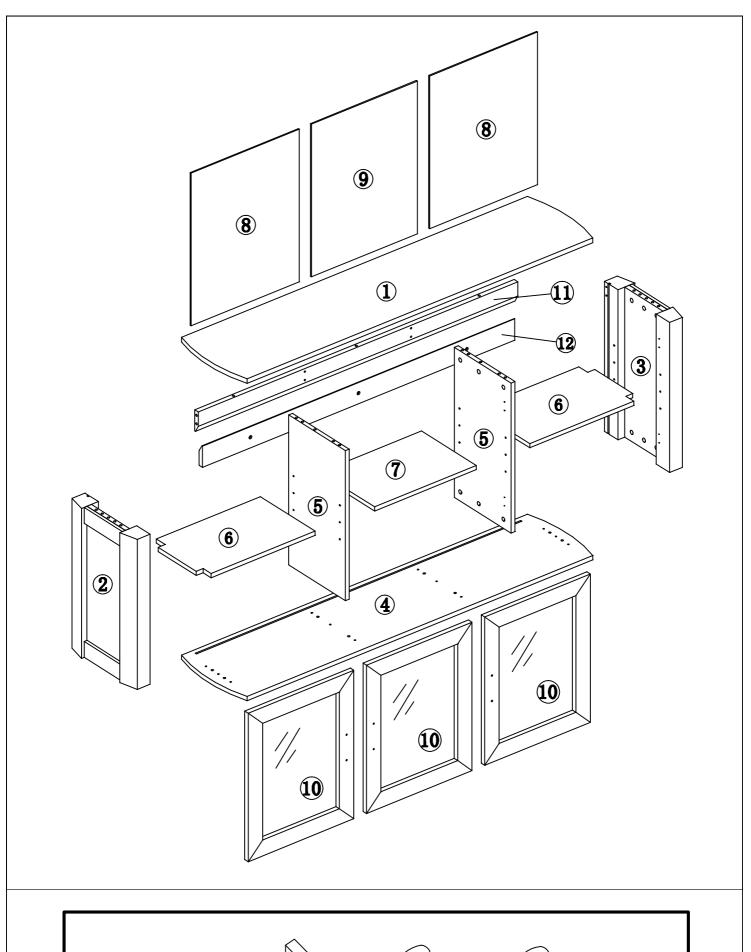

## Parts List

| Item No. | Description                     | Quantity | Remarks |
|----------|---------------------------------|----------|---------|
| 1        | Тор                             | 1        |         |
| 2        | Left side panel                 | 1        |         |
| 3        | Right side panel                | 1        |         |
| 4        | Bottom                          | 1        |         |
| 5        | Middle panel                    | 2        |         |
| 6        | Left and right adjustable shelf | 2        |         |
| 7        | Middle adjustable shelf         | 1        |         |
| 8        | Left and right back panel       | 2        |         |
| 9        | Middle back panel               | 1        |         |
| 10       | Door                            | 3        |         |
| 11       | Back top belt                   | 1        |         |
| 12       | Hanging belt                    | 1        |         |
|          |                                 |          |         |
|          |                                 |          |         |
|          |                                 |          |         |
|          |                                 |          |         |
|          |                                 |          |         |
|          |                                 |          |         |
|          |                                 |          |         |
|          |                                 |          |         |
|          |                                 |          |         |
|          |                                 |          |         |
|          |                                 |          |         |
|          |                                 |          |         |
|          |                                 |          |         |