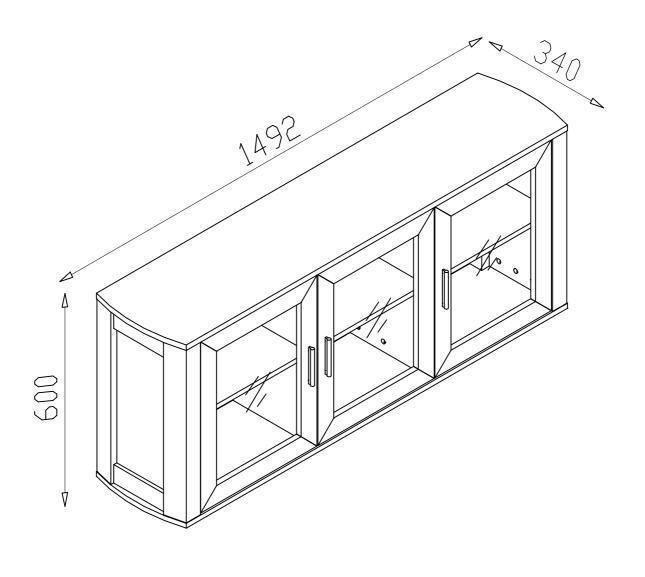

## 201610, 0011





## Hardware List 2-G 6-C 20-E 4-D 16-A 19-B 4-F Bress Axxx ø4×14mm $\emptyset 8 \times 40 \text{mm}$ $\emptyset6\times43\mathrm{mm}$ 12-L 6-H 31-K 4-M 4-N 3-I 1-J Ami ø14.5×12mm 3−R $\emptyset4 \times 22$ mm $\emptyset4\times30mm$ $\emptyset6\times41$ mm 24-Q 3-S 12-P Auto Arres $\emptyset$ 5 $\times$ 15mm $\emptyset4 imes38 ext{mm}$ $\emptyset 3.5 \times 16 \text{mm}$

## Parts List

| Item No. | Description                     | Quantity | Remarks |
|----------|---------------------------------|----------|---------|
| 1        | Тор                             | 1        |         |
| 2        | Left side panel                 | 1        |         |
| 3        | Right side panel                | 1        |         |
| 4        | Bottom                          | 1        |         |