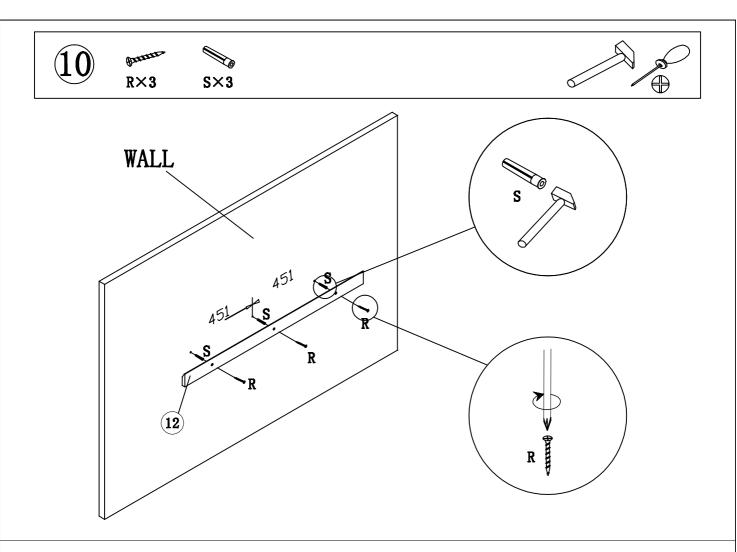

## Hardware List 2-G 6-C 20-E 4-D 16-A 19-B 4-F Bress Axxx ø4×14mm $\emptyset 8 \times 40 \text{mm}$ $\emptyset6\times43\mathrm{mm}$ 12-L 6-H 31-K 4-M 4-N 3-I 1-J Ami ø14.5×12mm 3−R $\emptyset4 \times 22$ mm $\emptyset4\times30mm$ $\emptyset6\times41$ mm 24-Q 3-S 12-P Auto Arres $\emptyset$ 5 $\times$ 15mm $\emptyset4 imes38 ext{mm}$ $\emptyset 3.5 \times 16 \text{mm}$

## Parts List

| Item No. | Description                     | Quantity | Remarks |
|----------|---------------------------------|----------|---------|
| 1        | Тор                             | 1        |         |
| 2        | Left side panel                 | 1        |         |
| 3        | Right side panel                | 1        |         |
| 4        | Bottom                          | 1        |         |
| 5        | Middle panel                    | 2        |         |
| 6        | Left and right adjustable shelf | 2        |         |
| 7        | Middle adjustable shelf         | 1        |         |
| 8        | Left and right back panel       | 2        |         |
| 9        | Middle back panel               | 1        |         |
| 10       | Door                            | 3        |         |
| 11       | Back top belt                   | 1        |         |
| 12       | Hanging belt                    | 1        |         |
|          |                                 |          |         |
|          |                                 |          |         |
|          |                                 |          |         |
|          |                                 |          |         |
|          |                                 |          |         |
|          |                                 |          |         |
|          |                                 |          |         |
|          |                                 |          |         |
|          |                                 |          |         |
|          |                                 |          |         |
|          |                                 |          |         |
|          |                                 |          |         |
|          |                                 |          |         |