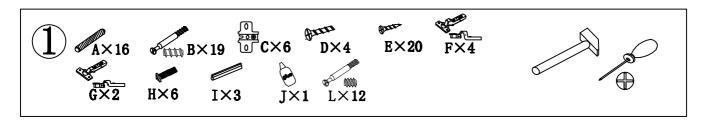

## Hardware List 2-G 6-C 20-E 4-D 16-A 19-B 4-F Bress Axxx ø4×14mm $\emptyset 8 \times 40 \text{mm}$ $\emptyset6\times43\mathrm{mm}$ 12-L 6-H 31-K 4-M 4-N 3-I 1-J Ami ø14.5×12mm 3−R $\emptyset4 \times 22$ mm $\emptyset4\times30mm$ $\emptyset6\times41$ mm 24-Q 3-S 12-P Auto Arres $\emptyset$ 5 $\times$ 15mm $\emptyset4 imes38 ext{mm}$ $\emptyset 3.5 \times 16 \text{mm}$