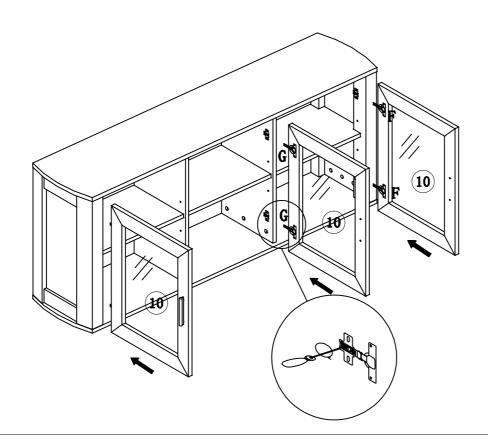

## Parts List

| Item No. | Description                     | Quantity | Remarks |
|----------|---------------------------------|----------|---------|
| 1        | Тор                             | 1        |         |
| 2        | Left side panel                 | 1        |         |
| 3        | Right side panel                | 1        |         |
| 4        | Bottom                          | 1        |         |
| 5        | Middle panel                    | 2        |         |
| 6        | Left and right adjustable shelf | 2        |         |
| 7        | Middle adjustable shelf         | 1        |         |
| 8        | Left and right back panel       | 2        |         |
| 9        | Middle back panel               | 1        |         |
| 10       | Door                            | 3        |         |
| 11       | Back top belt                   | 1        |         |
| 12       | Hanging belt                    | 1        |         |
|          |                                 |          |         |
|          |                                 |          |         |
|          |                                 |          |         |
|          |                                 |          |         |
|          |                                 |          |         |
|          |                                 |          |         |
|          |                                 |          |         |
|          |                                 |          |         |
|          |                                 |          |         |
|          |                                 |          |         |
|          |                                 |          |         |
|          |                                 |          |         |
|          |                                 |          |         |