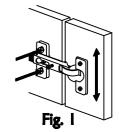

## Hardware List 2-G 6-C 20-E 4-D 16-A 19-B 4-F Bress Axxx ø4×14mm $\emptyset 8 \times 40 \text{mm}$ $\emptyset6\times43\mathrm{mm}$ 12-L 6-H 31-K 4-M 4-N 3-I 1-J Ami ø14.5×12mm 3−R $\emptyset4 \times 22$ mm $\emptyset4\times30mm$ $\emptyset6\times41$ mm 24-Q 3-S 12-P Auto Arres $\emptyset$ 5 $\times$ 15mm $\emptyset4 imes38 ext{mm}$ $\emptyset 3.5 \times 16 \text{mm}$