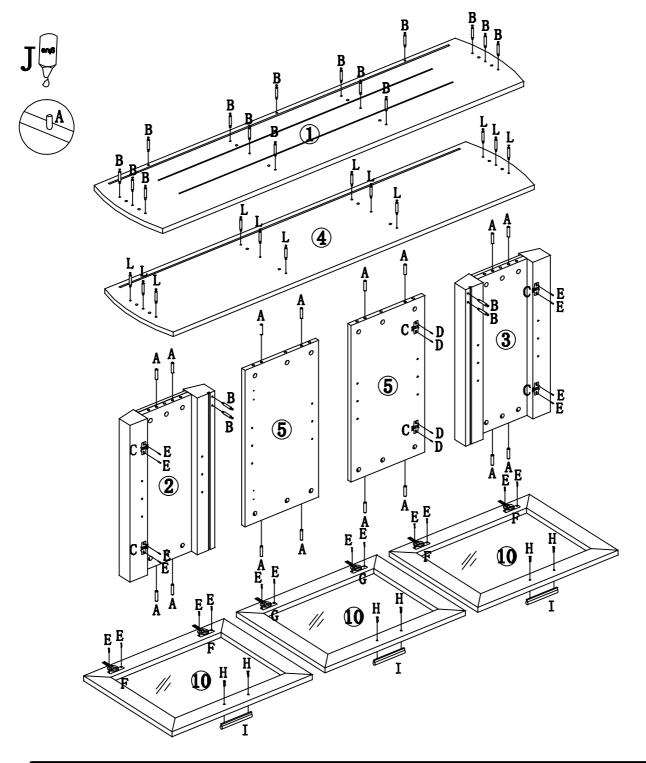

## Parts List

| Item No. | Description                     | Quantity | Remarks |
|----------|---------------------------------|----------|---------|
| 1        | Тор                             | 1        |         |
| 2        | Left side panel                 | 1        |         |
| 3        | Right side panel                | 1        |         |
| 4        | Bottom                          | 1        |         |
| 5        | Middle panel                    | 2        |         |
| 6        | Left and right adjustable shelf | 2        |         |
| 7        | Middle adjustable shelf         | 1        |         |
| 8        | Left and right back panel       | 2        |         |
| 9        | Middle back panel               | 1        |         |
| 10       | Door                            | 3        |         |
| 11       | Back top belt                   | 1        |         |
| 12       | Hanging belt                    | 1        |         |
|          |                                 |          |         |
|          |                                 |          |         |
|          |                                 |          |         |
|          |                                 |          |         |
|          |                                 |          |         |
|          |                                 |          |         |
|          |                                 |          |         |
|          |                                 |          |         |
|          |                                 |          |         |
|          |                                 |          |         |
|          |                                 |          |         |
|          |                                 |          |         |
|          |                                 |          |         |